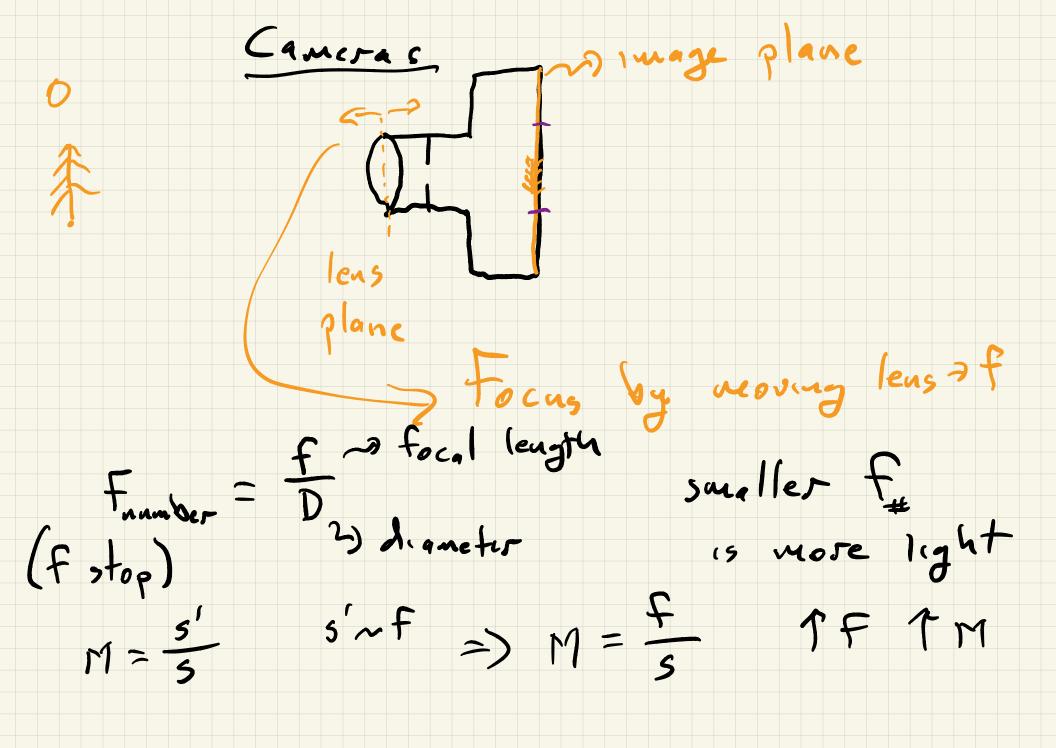

Physics 213 Lecture 10 9/15/21 - Lab ?? Chesting?? - Ruiz Friday - HW 2 posted today - record Today: Optical just., camera, eye, oursoscope 4 telescope TTT (concave) (convex)

leases 200 m The treatment of the state of t leases closer together > loage effective focal length leases fartler apart > shorter effective focal leughts